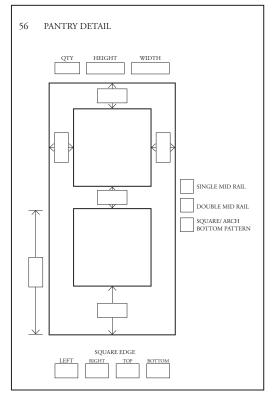

|                                                                                   |                                                                                                                                    | ABN: 57 102 928 389 ACN: 102 928 389 |                      |          |                        | PHON      | NE                                               | P                               |        |        |              |      | REQUIRED BY                                                                               |                  |       |               |                |            |               |          |                                                  |               |  |
|-----------------------------------------------------------------------------------|------------------------------------------------------------------------------------------------------------------------------------|--------------------------------------|----------------------|----------|------------------------|-----------|--------------------------------------------------|---------------------------------|--------|--------|--------------|------|-------------------------------------------------------------------------------------------|------------------|-------|---------------|----------------|------------|---------------|----------|--------------------------------------------------|---------------|--|
| K                                                                                 | ΓĽ                                                                                                                                 | CHEN                                 | 1 DOC                | DR (     | ORI                    | DER       | R FC                                             | DRN                             | 1      | FAX    |              |      |                                                                                           |                  |       |               |                |            |               |          |                                                  |               |  |
|                                                                                   |                                                                                                                                    |                                      |                      |          |                        |           |                                                  |                                 |        |        |              | 7    |                                                                                           |                  | 1     |               |                |            |               |          | $\overline{}$                                    | $\overline{}$ |  |
| RO                                                                                | )U'                                                                                                                                | TER NUN                              | <b>IBER</b>          |          |                        | L         |                                                  |                                 |        |        |              | SQU  | UARE                                                                                      |                  |       | AI            | RCHED          |            |               | RADI     | US                                               |               |  |
| PA                                                                                | ΙΝ΄                                                                                                                                | TED DO                               | OR COL               | OUR      |                        |           |                                                  |                                 |        |        |              | TEX  | TURED                                                                                     |                  |       | S             | ATIN           |            |               | GLO      | ss                                               |               |  |
| EDGE DETAIL  4mm BEVEL  OGEE  THUMB  ROUNDOVER  DROP ROUNDOVER  PENCIL ROUND  1mm |                                                                                                                                    |                                      |                      |          |                        |           |                                                  |                                 |        |        |              |      | tick                                                                                      |                  |       |               |                |            |               |          |                                                  |               |  |
| RO                                                                                | ROUTED ONLY DOORS  SUPPLIED BY SUPPLIED BY CUSTOMER  PLASTIC MASKING MASKING REMOVE  PLASTIC MASKING MASKING MEssapply)  front ite |                                      |                      |          |                        |           |                                                  |                                 |        |        |              |      |                                                                                           |                  |       |               |                |            |               |          |                                                  |               |  |
| MATERIAL WHITE VELVET RAW OTHER MDF-HMR MDF-HMR MATERIAL                          |                                                                                                                                    |                                      |                      |          |                        |           |                                                  |                                 |        |        |              |      |                                                                                           |                  |       |               |                |            |               |          |                                                  |               |  |
|                                                                                   | EDGEWORK PAINTING                                                                                                                  |                                      |                      |          |                        |           |                                                  |                                 |        |        |              |      |                                                                                           |                  |       |               |                |            |               |          |                                                  |               |  |
|                                                                                   |                                                                                                                                    |                                      |                      | ti       | ck SQUA                | RE EDG    | ĴΕ                                               | tick                            | UNPAIN | TED EC | OGES         |      | FOR                                                                                       | l 100mm          | PAINT | RETURN - writ | e R in descrip | tion       | FACTORY USE   |          |                                                  |               |  |
|                                                                                   | QTY                                                                                                                                | HEIGHT<br>(mm)                       | WIDTH (mm)           | LEFT     | RIGHT                  | ТОР       | воттом                                           | LEFT                            | RIGHT  | ТОР    | воттом       |      |                                                                                           |                  |       | DESCRIPTION   |                |            | С             | E        | М                                                | P             |  |
| 1                                                                                 |                                                                                                                                    | 1                                    |                      |          |                        |           | <u> </u>                                         |                                 |        |        |              |      |                                                                                           |                  |       |               |                |            |               |          |                                                  |               |  |
| 2                                                                                 |                                                                                                                                    | +                                    |                      |          | $\vdash \vdash \vdash$ |           | _                                                |                                 |        |        |              |      |                                                                                           |                  |       |               |                |            |               |          | <del>                                     </del> |               |  |
| 3                                                                                 |                                                                                                                                    | 1                                    |                      | $\vdash$ | $\vdash$               |           | <del>                                     </del> |                                 |        |        |              |      |                                                                                           |                  |       |               |                |            | $\overline{}$ |          |                                                  |               |  |
| 5                                                                                 |                                                                                                                                    | 1                                    |                      | $\vdash$ |                        |           |                                                  |                                 |        |        |              |      |                                                                                           |                  |       |               |                |            |               |          |                                                  |               |  |
| 6                                                                                 |                                                                                                                                    | 1                                    |                      |          |                        |           |                                                  |                                 |        |        |              |      |                                                                                           |                  |       |               |                |            |               |          |                                                  |               |  |
| 7                                                                                 |                                                                                                                                    |                                      |                      |          |                        |           |                                                  |                                 |        |        |              |      |                                                                                           |                  |       |               |                |            |               |          |                                                  |               |  |
| 8                                                                                 |                                                                                                                                    |                                      |                      |          |                        |           |                                                  |                                 |        |        |              |      |                                                                                           |                  |       |               |                |            |               |          |                                                  |               |  |
| 9                                                                                 |                                                                                                                                    |                                      |                      |          |                        |           |                                                  |                                 |        |        |              |      |                                                                                           |                  |       |               |                |            |               |          |                                                  |               |  |
| 10                                                                                |                                                                                                                                    |                                      |                      |          |                        |           |                                                  |                                 |        |        |              |      |                                                                                           |                  |       |               |                |            |               |          |                                                  |               |  |
| 11                                                                                |                                                                                                                                    |                                      |                      |          | Ш                      |           | <u> </u>                                         |                                 |        |        |              |      |                                                                                           |                  |       |               |                |            |               |          | <u> </u>                                         |               |  |
| 12                                                                                |                                                                                                                                    |                                      |                      |          | igsqcut                |           | <u> </u>                                         |                                 |        |        |              |      |                                                                                           |                  |       |               |                |            |               |          | <u> </u>                                         |               |  |
| 13                                                                                |                                                                                                                                    | 1                                    |                      |          | igwdown                |           | <u> </u>                                         |                                 |        |        |              |      |                                                                                           |                  |       |               |                |            |               |          | <del> </del>                                     |               |  |
| 14                                                                                |                                                                                                                                    |                                      |                      | FOR SING | GLE ROUTED             | FOR DOUBL | LE ROUTED                                        |                                 |        |        |              |      |                                                                                           |                  |       |               |                |            |               |          | <u> </u>                                         |               |  |
|                                                                                   |                                                                                                                                    |                                      |                      |          | - write [1]            | EDGE - w  |                                                  |                                 |        |        |              |      |                                                                                           |                  |       |               |                |            |               |          |                                                  |               |  |
|                                                                                   |                                                                                                                                    | HEIGHT(mm)                           | WIDTH(mm             |          | QTY                    | SQUAI     | RE CUT                                           | BETWE                           | EN     |        | YES/NO       |      |                                                                                           | HEIGH            | T(mm) | WIDTH(mm)     | QTY            | SQUARE CUT | BETWE         | EN       |                                                  | YES/NO        |  |
| 15                                                                                | _                                                                                                                                  |                                      |                      |          |                        | SHARI     | E RAIL                                           |                                 |        |        | YES/NO       | i t  | 16                                                                                        |                  |       |               |                | SHARE RAIL |               |          |                                                  | YES/NO        |  |
| DR                                                                                | _                                                                                                                                  |                                      |                      |          |                        |           | ٦                                                |                                 | VER BA |        |              | ! ⊢  | DRW1                                                                                      |                  |       |               |                |            |               | VER BA   |                                                  |               |  |
| DR                                                                                | _                                                                                                                                  |                                      | INDIVIDUAL<br>Drawer |          |                        | 닏         | (SINGLE DOO:<br>PRODUCED AS                      |                                 |        |        |              | l ⊢  | DRW2<br>DRW3                                                                              |                  |       | INDIV<br>Dra  |                |            |               | CED AS D |                                                  |               |  |
| DR                                                                                | W4                                                                                                                                 |                                      |                      | GHTS     |                        |           | ٦                                                |                                 | VER BA |        |              |      | DRW4                                                                                      |                  |       | HEIG          |                |            |               | VER BA   |                                                  |               |  |
| DR                                                                                | W5                                                                                                                                 |                                      |                      |          | (INDIVIDUAL DESIGN     |           |                                                  |                                 |        |        |              |      | ACH DRA                                                                                   |                  |       |               |                |            |               |          |                                                  |               |  |
|                                                                                   | _                                                                                                                                  | HEIGHT(mm)                           | WIDTH(mm)            | ) (      | QTY                    | + -       | RE CUT                                           | BETWE                           | EN     |        | YES/NO       | -    |                                                                                           | HEIGH            | T(mm) | WIDTH(mm)     | QTY            | SQUARE CUT | BETWE         | EN       |                                                  | YES/NO        |  |
| 17<br>DR                                                                          | $\rightarrow$                                                                                                                      |                                      |                      |          |                        | SHARI     | E RAIL                                           | DD 411                          | WED D  |        | YES/NO       | ┨    | 18<br>DRW1                                                                                |                  |       |               |                | SHARE RAIL | DD AV         | WED D    |                                                  | YES/NO        |  |
| DRW2 INDIVIDUAL                                                                   |                                                                                                                                    |                                      |                      |          |                        |           | (SINGL                                           | VER BA<br>E DOOR I<br>CED AS DI | DESIGN |        |              | DRW2 |                                                                                           | INDIVIDUAL DRAWE |       |               |                | E DOOR I   | DESIGN        |          |                                                  |               |  |
| DRAWER DRAWER                                                                     |                                                                                                                                    |                                      |                      |          | <del></del>            |           | VER BA                                           |                                 |        | ı ⊢    | DRW3         |      | DRAWER HEIGHTS  PRODUCED AS DRAWERS PRODUCED AS DRAWERS INDIVIDUAL DESIGN ON EACH DRAWERS |                  |       |               |                |            |               |          |                                                  |               |  |
| DRW4 HEIGHTS DRW5                                                                 |                                                                                                                                    |                                      |                      |          |                        | (INDIV    | V EK DA<br>VIDUAL D<br>ACH DRA                   | ESIGN                           |        | ! ⊢    | DRW4<br>DRW5 |      |                                                                                           |                  |       |               |                | DESIGN     |               |          |                                                  |               |  |
|                                                                                   | _                                                                                                                                  | TOP M                                | IOULD ACCES          | SSODIE   |                        | <u>—</u>  | <u> </u>                                         | QTY                             |        |        |              |      |                                                                                           | $\overline{}$    |       | •             |                | •          |               |          |                                                  |               |  |
| 19                                                                                | $\dashv$                                                                                                                           | LONSDALE TO                          |                      |          |                        | S         | +                                                | (* 1                            |        |        |              |      |                                                                                           |                  |       |               | *PLEA          | SE NOTE    | l:            |          |                                                  |               |  |
| 20                                                                                | 20 BULLNOSE TOP MOULD X 2400 LENGTHS                                                                                               |                                      |                      |          |                        |           | $\neg$                                           | $\neg$                          |        |        |              |      |                                                                                           |                  |       |               |                |            |               |          |                                                  |               |  |